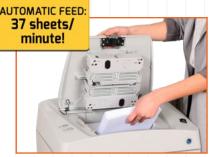

## **MAIN FEATURES**

KOBRA AF.2 Auto-Feed/Auto-Compact shredder is the most innovative and fastest automatic shredder available in the global market: the special paper Compacting System optimizes bag capacity and avoids frequent emptyings, increasing by 4 times - from 150 to 600 liters - the size of the cabinet and its incredible 37 sheets per minute speed allows walkaway fast shredding of large quantities of documents.

KOBRA AF.2 features a large paper tray for up to 400 sheets and a separate entry for manual feed shredding.

The KOBRA AF.2 Auto-Feed/Auto-Compact shredder is equipped with a **continuous duty motor** without overheatings, a **sturdy chain and metal gear driving system** for the highest durability and reliability and a special **Oil-free System**. The patented **Energy Smart System** turns in power saving stand-by mode in just 12 seconds.

A **4 Digit Electronic Combination Lock** is available, as an option, to protect your company information from prying eyes of unauthorized persons while shredding.

LARGE AUTO-FEED PAPER TRAY: up to 400 sheets

**SAFETY STOP:** automatic stop with light signal for bag full and/or open door

**AUTOMATIC REVERSE SYSTEM** in case of jamming

Up to 400 sheets paper tray for auto-feed system: 37 sheets per minute shredding speed