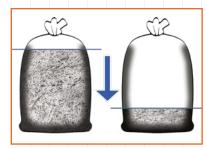

Shreddable materials:

Paper, Credit cards, Films

Waste bag volume:

**150 liters** with a reduction of the shredded paper by 4 times\*\* **the bag** capacity reaches about 600 liters

Noise level: **58 dB(A)** 

## **MAIN FEATURES**

KOBRA AF.2 Auto-Feed/Auto-Compact shredder is the most innovative and fastest automatic shredder available in the global market: the special paper Compacting System optimizes bag capacity and avoids frequent emptyings, increasing by 4 times - from 150 to 600 liters - the size of the cabinet and its incredible 37 sheets per minute speed allows walkaway fast shredding of large quantities of documents.

SPECIAL AUTO-FEED SYSTEM - SHREDDING SPEED: 37 sheets per minute

INTEGRATED AUTOMATIC COMPACTOR to reduce the volume of shredded paper by 4 times to

optimize bin capacity and avoid frequent emptyings of the bag.

Integrated Automatic Compactor: reduces the volume of shredded paper by 4 times to optimize bag capacity

(Option) 4 Digit Electronic Combination Lock