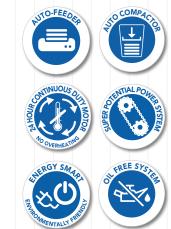

KOBRA AF.2 features a large paper tray for up to 400 sheets and a separate entry for manual feed shredding.

The KOBRA AF.2 Auto-Feed/Auto-Compact shredder is equipped with a **continuous duty motor** without overheatings, a **sturdy chain and metal gear driving system** for the highest durability and reliability and a special **Oil-free System**. The patented **Energy Smart System** turns in power saving stand-by mode in just 12 seconds.

Compacting paper increases shredding security of one level.

OIL-FREE SYSTEM: no need of lubrication and maintenance of cutting blades

24 HOUR CONTINUOUS DUTY: 24 hour countinuous duty motor without overheating

SUPER POTENTIAL POWER SYSTEM: heavy duty chain drive system with metal gears

CARBON HARDENED STEEL CUTTING KNIVES unaffected by staples and metal clips

**ENERGY SMART®:** automatic power saving stand-by mode after 12 sec of non-operation **START & STOP:** automatic start and stop through electronic eyes with stand-by function