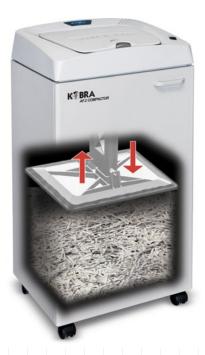

## **MAIN FEATURES**

KOBRA AF.2 Auto-Feed/Auto-Compact shredder is the most innovative and fastest automatic shredder available in the global market: the special paper Compacting System optimizes bag capacity and avoids frequent emptyings, increasing by 4 times - from 150 to 600 liters - the size of the cabinet and its incredible 37 sheets per minute speed allows walkaway fast shredding of large quantities of documents.

SPECIAL AUTO-FEED SYSTEM - SHREDDING SPEED: 37 sheets per minute

INTEGRATED AUTOMATIC COMPACTOR to reduce the volume of shredded paper by 4 times to

optimize bin capacity and avoid frequent emptyings of the bag.